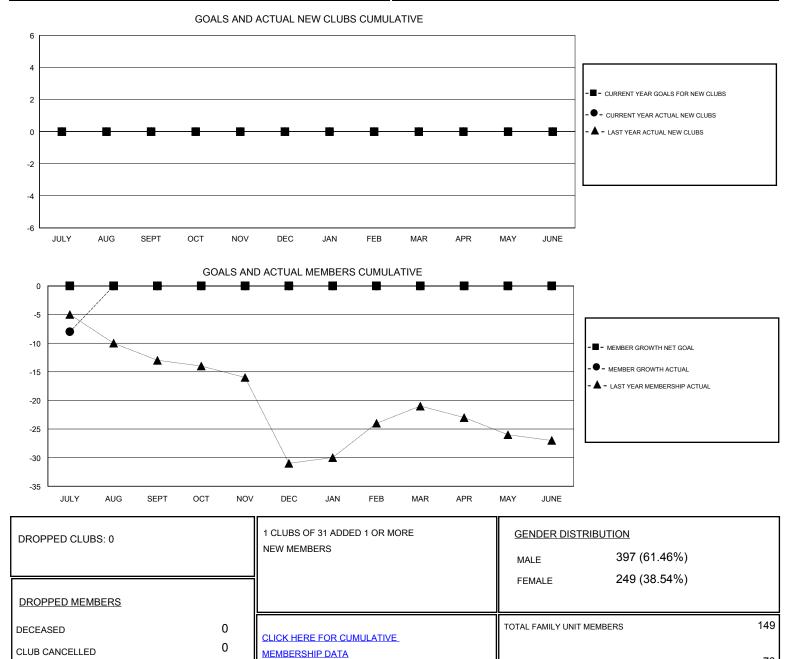

## District 7 N

Results as of: 7/31/2019

| GMT:                  | LOCATION ARKANSAS |           |               |                       |                           |                         | GMT CA                                             |
|-----------------------|-------------------|-----------|---------------|-----------------------|---------------------------|-------------------------|----------------------------------------------------|
| Clubs                 |                   |           |               | Members               |                           |                         |                                                    |
| RESULTS FOR 2019-2020 |                   |           |               | RESULTS FOR 2019-2020 |                           |                         |                                                    |
| QUARTER               | NEW CLUB GOAL     | NEW CLUBS | DROPPED CLUBS | QUARTER               | MEMBER GROWTH NET<br>GOAL | MEMBER GROWTH<br>ACTUAL | DROPPED<br>MEMBERS ACTUAL<br>(including transfers) |
| JULY/AUG/SEPT         | 0                 | 0         | 0             | JULY/AUG/SEPT         | 0                         | 3                       | 11                                                 |
| OCT/NOV/DEC           | 0                 | 0         | 0             | OCT/NOV/DEC           | 0                         | 0                       | 0                                                  |
| JAN/FEB/MAR           | 0                 | 0         | 0             | JAN/FEB/MAR           | 0                         | 0                       | 0                                                  |
| APR/MAY/JUNE          | 0                 | 0         | 0             | APR/MAY/JUNE          | 0                         | 0                       | 0                                                  |

11

11

OTHER

TOTAL MBR0181 FAMILY MEMBERS PAYING HALF

DUES

76